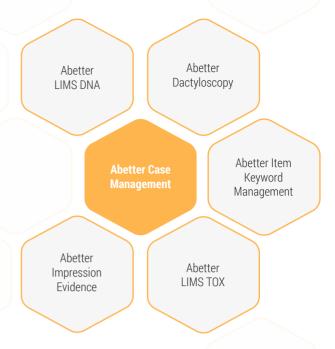

## **Abetter Case Management**

All data of the case life cycle is stored, tracked and processed in Abetter Case Management: Starting from registration of criminal offenses and materials management to completing tasks. Combine Abetter Case Management with additional modules, to create your own custom solution.

## **Abetter LIMS DNA**

Your solution for forensic DNA laboratories. Optimize your workflow with integrated expert tools for the evaluation of DNA fragment analysis raw data and DNA profile data, comparison of DNA profiles between samples, forensic calculations (ID, RMNE, LR) and kinship calculations. Be on the safe side with automatic DNA contamination checks throughout your entire workflow.

#### **Abetter Dactyloscopy**

Process and analyze fingerprints with the interactive trace comparison module for fingerprint identification. Import NIST files from the AFIS database and document your AFIS search results.

## **Abetter Item Keyword Management**

Classify and tag your materials or evidence. Use the search function to find similar materials or evidence and discover new investigation leads through similar cases.

### **Abetter LIMS TOX**

Use the generic LIMS as a platform for your custom laboratory process. Compare products to identify counterfeit characteristics. Maintain the overview of the thresholds and their criminalty of narcotics and other substances with the chemical compound database.

#### **Abetter Impression Evidence**

Process and manage shoe prints, tire prints and glove marks. Create a database of prints with charactieristic patterns to identify prints and marks in crime cases.